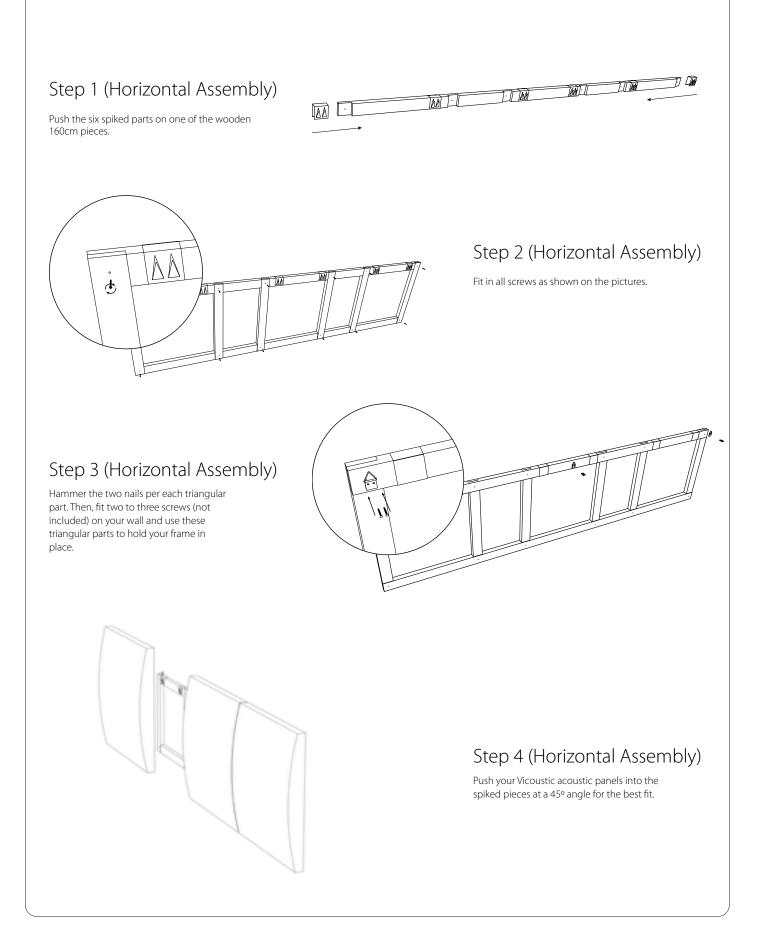

# VicFix Frame 3x1 (Vertical Assembly)

INSTALLATION PROCEDURES

Step 1 (Vertical Assembly) Push two spike parts on three different wooden 40cm pieces.

## Step 2 (Vertical Assembly)

Fit in all screws as shown on the pictures.

#### Step 3 (Vertical Assembly)

Hammer the two nails per each triangular part. Then, fit two screws (not included) onto your wall and use these triangular parts to hold your frame in place. Make sure the two screws are correctly levelled on your wall.

## Step 4 (Vertical Assembly)

Push your Vicoustic acoustic panels into the spiked pieces at a 45° angle for the best fit.