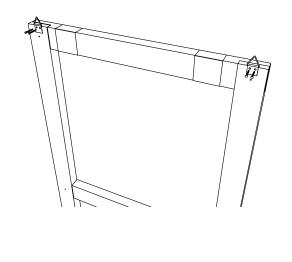

#### Step 3 (Vertical Assembly)

Hammer the two nails per each triangular part. Then, fit two screws (not included) onto your wall and use these triangular parts to hold your frame in place. Make sure the two screws are correctly levelled on your wall.