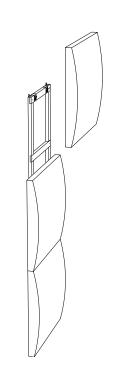

# VicFix Frame 3x1 (Vertical Assembly)

INSTALLATION PROCEDURES

Step 1 (Vertical Assembly) Push two spike parts on three different wooden 40cm pieces.

## Step 2 (Vertical Assembly)

Fit in all screws as shown on the pictures.

#### Step 3 (Vertical Assembly)

Hammer the two nails per each triangular part. Then, fit two screws (not included) onto your wall and use these triangular parts to hold your frame in place. Make sure the two screws are correctly levelled on your wall.

## Step 4 (Vertical Assembly)

Push your Vicoustic acoustic panels into the spiked pieces at a 45° angle for the best fit.