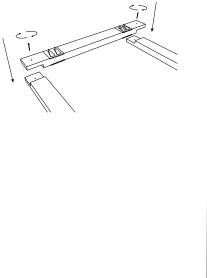

### VicFix Frame 3x1 INSTALLATION PROCEDURES





# VicFix Frame 3x1 (Vertical Assembly)

INSTALLATION PROCEDURES



Step 1 (Vertical Assembly) Push two spike parts on three different wooden 40cm pieces.

## Step 2 (Vertical Assembly)

Fit in all screws as shown on the pictures.





#### Step 3 (Vertical Assembly)

Hammer the two nails per each triangular part. Then, fit two screws (not included) onto your wall and use these triangular parts to hold your frame in place. Make sure the two screws are correctly levelled on your wall.

## Step 4 (Vertical Assembly)

Push your Vicoustic acoustic panels into the spiked pieces at a 45° angle for the best fit.





#### VicFix Frame 3x1 INSTALLATION PROCEDURES