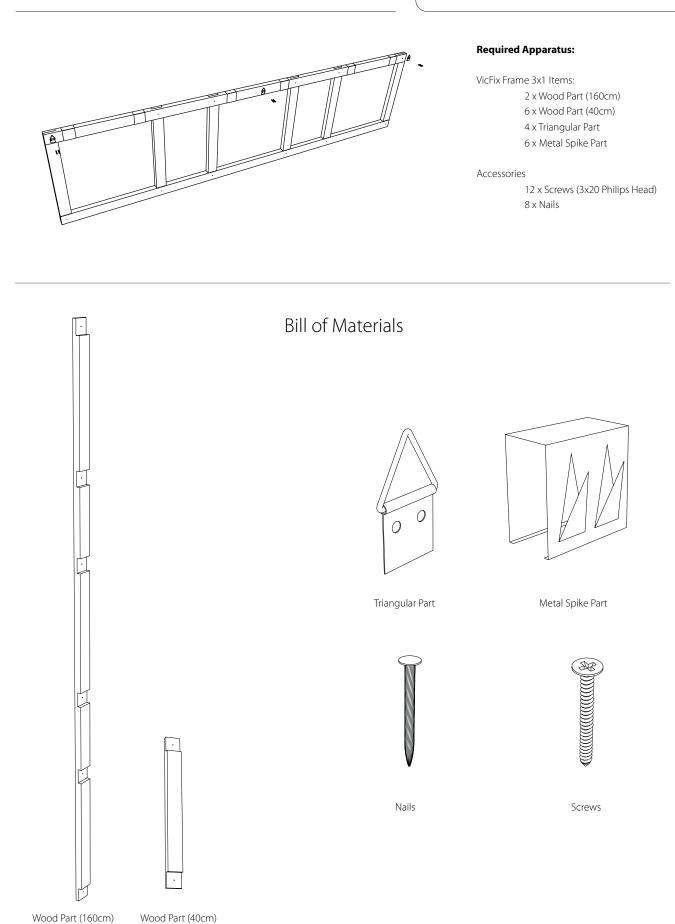

# VicFix Frame 3x1 (Vertical Assembly)

INSTALLATION PROCEDURES

Step 1 (Vertical Assembly) Push two spike parts on three different wooden 40cm pieces.

## Step 2 (Vertical Assembly)

Fit in all screws as shown on the pictures.