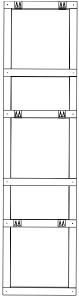

#### Step 3 (Vertical Assembly)

Hammer the two nails per each triangular part. Then, fit two screws (not included) onto your wall and use these triangular parts to hold your frame in place. Make sure the two screws are correctly levelled on your wall.