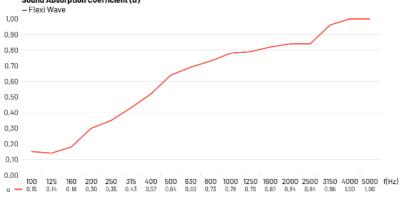

xi Wave is the ideal product to improve the acoustics and decor of your home cinema and hi-fi room.

This acoustic panel is ideal for residential installations, cinemas, restaurants, or on its own, as a decorative piece. The frame is made of premium MDF and high quality melamine.

Vicoustic Flexi Wave is available in two versions - the full size 4 foot panel (1200 mm) and the smaller 2 foot panel (600 mm, half a Flexi Wave). Interesting designs can be developed when both versions are combined.

## Features

Acoustic absorption and diffusion on a single panel
 Polyurethane free
 VMT technology
 High quality MDF with anti-scratch melamine
 PET absorption inside
 Professional fixation system
 Anti-alergenic
 VOCs free
 Customizable side

## Performance

#### Sound Absorption Coefficient (a)



V1-Aug.19