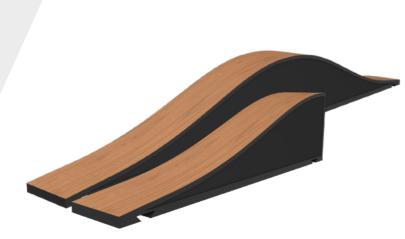

## Description

The revolutionary Flexi Wave acoustic panel brings performance and design to our homes. This hybrid acoustic panel acts as an absorber and diffuser simultaneously. Very easy to install, it hooks on to the existing frames but can also be glued directly to flat surfaced ceilings.

The acoustic vicPET Wool can be removed for cleaning or replaced with a different color. The Flexi Wave is the ideal product to improve the acoustics and decor of your home cinema and hi-fi room.

This acoustic panel is ideal for residential installations, cinemas, restaurants, or on its own, as a decorative piece. The frame is made of premium MDF and high quality melamine.

Vicoustic Flexi Wave is available in two versions - the full size 4 foot panel (1200 mm) and the smaller 2 foot panel (600 mm, half a Flexi Wave). Interesting designs can be developed when both versions are combined.