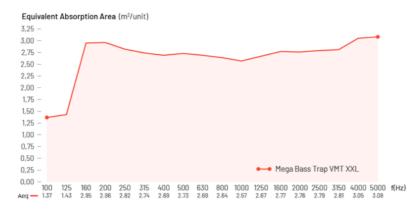

## Performance

#### Description

Mega Bass Trap VMT XXL is a broadband bass trap that will help dealing with frequencies from 50Hz onwards. Its huge performance from 50Hz onwards to control most of the audible frequency range makes Mega Bass Trap VMT XXL likely the best value engineer solution available in the market nowadays.

The significant advantage of a broadband bass trap is that it will help you deal with the low-end frequencies and at the same time with the medium and high frequencies. This means that with a single product one will have most of the audible frequencies taken into account. As everyone knows, if one really wants a good room to work, and to enjoy music or to see a film, one will definitely need to take into consideration all audible frequency spectrum and not only the low end. The Mega Bass Trap VMT XXL will also be able to handle the acoustic defects of most rooms, such as flutter echoes and speaker boundary interference.