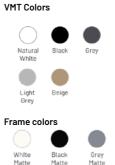

With 5 selected VMT colors and 3 different frame finishes, one box of Mega Bass Trap VMT XXL (two units) includes the VMT front and VicPET Wool filling to maximize the absorption.

## Available Finishes\*

\* Different batches may show a color variation