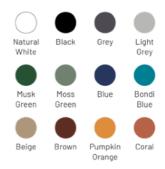

UBLIC SPACES



## **Description**

A luxury new acoustic absorber, Cinema Round Ultra VMT combines high acoustic performance with the latest VMT technology for the most demanding clients. This new Vicoustic absorber, inspired by our best-seller Cinema Round Ultra, has 15 standard VMT colors and two wood colors.

Cinema Round Ultra VMT is made with high-quality MDF with anti-scratch melamine, and VicPet Wool - a material produced mainly from recycled plastic bottles with a great acoustic performance.

## **Application**

Listening Rooms, Home Theaters, Recording and Broadcast, Studios, Post Production Studios, Performance Spaces, Rehearsal, Rooms, Conference and Teleconference Rooms, Public Spaces, Auditoriums, etc.

## Performance



NRC = 0.9

#### Available Finishes\*

## Solid Colors



## **Wood Colors**



<sup>\*</sup> Different batches may show a color variation

# Dimensions\*\*

a)  $595 \times 595 \times 170$  mm / 23.4" x 23.4" x 6.7" \*\* For each panel. Please notice that the dimensions of these panels have a tolerance of +/- 2mm

## **Packing Information**

Units per box: 2

**Box:** 675x675x400mm / 26.6" x 26.6"x 15.7" **Box Gross Weight:** 10,4kg /22.9lb

## **Technical Information**

Material: MDF, Melamine and VicPet Wool

Fire Rating:
• TBA

Installation: VicFix J Profile (included)

#### More information:

https://vicoustic.com/product/cinema-roundultra-vmt

V4-Apr.21