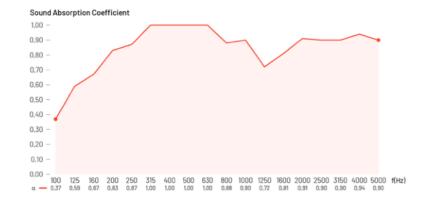

Ultra VMT**

PROFESSIONAL AUDIO / Hi-FI & HOME CINEMA / PUBLIC SPACES



## **Description**

A luxury new acoustic absorber, Cinema Round Ultra VMT combines high acoustic performance with the latest VMT technology for the most demanding clients. This new Vicoustic absorber, inspired by our best-seller Cinema Round Ultra, has 15 standard VMT colors and two wood colors.

Cinema Round Ultra VMT is made with high-quality MDF with anti-scratch melamine, and VicPet Wool - a material produced mainly from recycled plastic bottles with a great acoustic performance.

## **Application**

Listening Rooms, Home Theaters, Recording and Broadcast, Studios, Post Production Studios, Performance Spaces, Rehearsal, Rooms, Conference and Teleconference Rooms, Public Spaces, Auditoriums, etc.

## Performance



NRC = 0.9

#### Available Finishes\*

## Solid Colors



## **Wood Colors**



<sup>\*</sup> Different batches may show a color variation

# Dimensions\*\*

a)  $595 \times 595 \times 170$  mm / 23.4" x 23.4" x 6.7" \*\* For each panel. Please notice that the dimensions of these panels have a tolerance of +/- 2mm

## **Packing Information**

Units per box: 2

**Box:** 675x675x400mm / 26.6" x 26.6"x 15.7" **Box Gross Weight:** 10,4kg /22.9lb

## **Technical Information**

Material: MDF, Melamine and VicPet Wool

Fire Rating:
• TBA

Installation: VicFix J Profile (included)

#### More information:

https://vicoustic.com/product/cinema-roundultra-vmt

V4-Apr.21