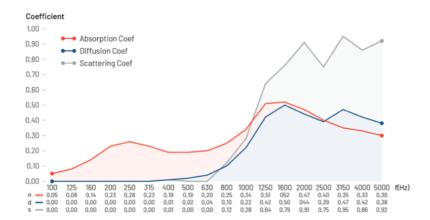

ceeding energy in a room, flutter echoes, and still maintain a living and bright sound. It is particularly effective in treating medium and high frequencies.

## **Available Finishes**

#### Solid Colors\*

- Black
- Gre
- \* Different batches may show a color variation.

## Dimensions\*\*

a)  $585 \times 595 \times 45 \text{ mm} / 23.4" \times 23.4" \times 1.8"$ 

\*\* For each panel. Please notice that the dimensions of these panels have a tolerance of +/- 2mm

## **Packing Information**

Units per box: 10

**Box:** 630x630x510mm / 24.8"x24.8"x20.1"

Box Gross Weight: 6 kg

### **Technical Information**

Material: High Density polystyrene

## Fire Rating:

• Europe: Euro class E

Installation: Mini VicFix

### More information:

vicoustic.com/wavewood-diffuser-mkii-eps

## Performance



V1-Fev.23