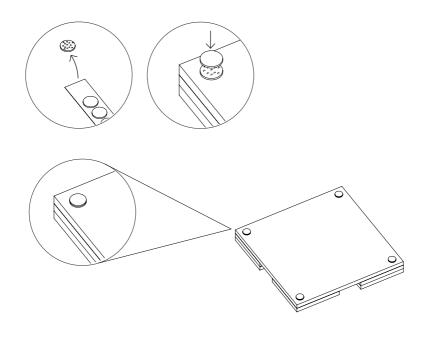

#### Vicoustic PET Panels (Non-Fr PET)

Not suitable for applications requiring fire-resistant materials.

This product is a removable decorative absorber panel and is not a building component.

It is intended exclusively for interior use as a removable decorative element, without structural or permanent connection to walls and ceilings.